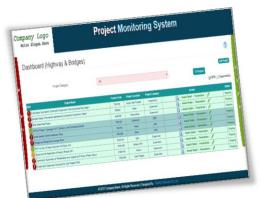

#### Project Monitoring System (PMS)

**Project Monitoring System (PMS)** is an Online Web Based multiuser hierarchy based Computer application for Management Consultancy. A single interface for monitoring all Projects of all Functions based on various pre-defined Parameters.

This Software Monitors all Ongoing project from planning to execution stage including Deliverables, Invoicing, Payments, Expenses, Resource Management, Document Management, QMS/BMS Compliances, Debtors, WIP and Contribution.