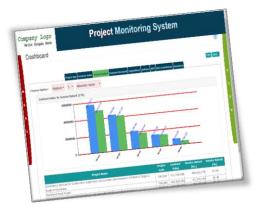

#### Project Monitoring System (PMS)

**Project Monitoring System (PMS)** is an Online Web Based multiuser hierarchy based Computer application for Management Consultancy. A single interface for monitoring all Projects of all Functions based on various pre-defined Parameters.

This Software Monitors all Ongoing project from planning to execution stage including Deliverables, Invoicing, Payments, Expenses, Resource Management, Document Management, QMS/BMS Compliances, Debtors, WIP and Contribution.