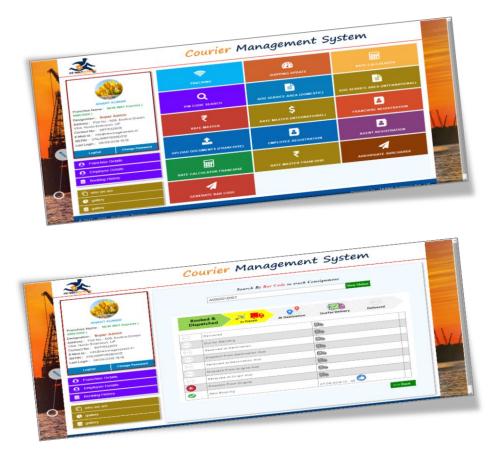

#### Courier Management System (CMS)

**Courier Management System (CMS)** is a web based application which supports the high availability of courier services to the business and to the customer. The system is being used for day to day activities such as booking a courier, maintain hub details, and maintain company details, process data of franchise and many other things. CMS is programmed using .Net Technologies. CMS can be customized to fit your business and can either be used as a complete system or as separate modules. CMS solution handles the end to end process staring from initiating a courier order, driver pickup and delivery of a courier business. CMS

Contact No. : 91-9999303165,

:91-9999303168

An ISO 9001 - 2015 Certified Company.

covers all the controls and processes involved in Domestic and International Courier Services.

The Tracking and status update can be done by scanning barcode as well as by manual entry. It also maintains the Franchise details and various MIS reports in Graphical and tabular format.